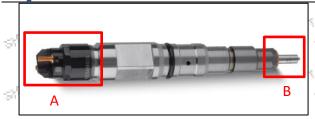

#### 2.1.0445120154 Injector's Part Number Location

1) E.g.: The injector part number see as follows

Mob/WhatsApp: +86 13410541523 Tel: +8675523215133

Email: ruby@shumatt.com Website: www.shumatt.com

|        | No.   | Name                                       |
|--------|-------|--------------------------------------------|
| pill's | S A S | brand, logo, part number,<br>series number |
|        | . B   | nozzle part number                         |