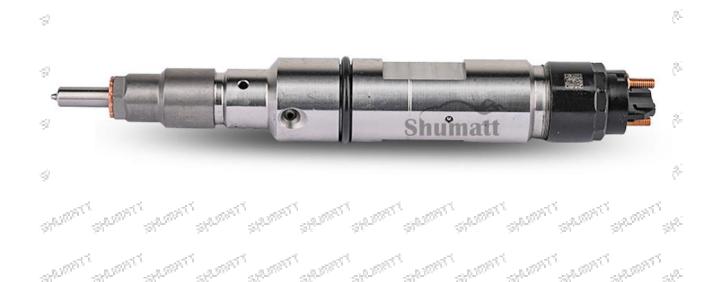

## 0445120154 Injector CRIN2-16 Technical File

SKU1: G1W20445120154

#### 1.1. 0445120154 Injector's Basic Information

| St. 25. 2 |                                                                               |
|-----------|-------------------------------------------------------------------------------|
| Title     | China made new high quality diesel injector 0445120154 fuel injector CRIN2-16 |
| Day Day   | The                                       |
| SKU       | G1W20445120154                                                                |
| SKU       |                                                                               |
| Mary Mary | THE                                       |