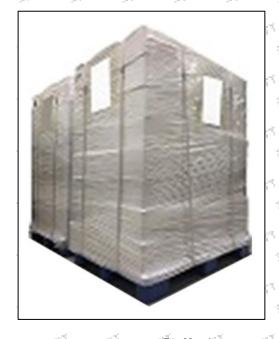

Pallet Shipping: Use fumigation free and recycling trays that meet export requirements, and use white wrapping protective film to wrap and bind with cable ties for the outside, such as picture No. 4, also, the products can be packaged according to customers' requirements.

Pic No. 4

**Pallet Shipping:** Use pallet that meet export requirements, and use white wrapping protective film to wrap and bind with cable ties