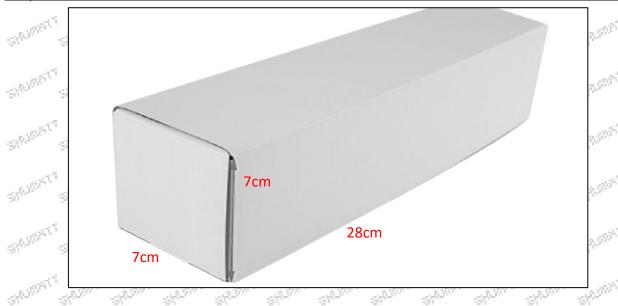

1.5.0445120154 Injector's Specifications and Dimensions Injector Size: 21.5cm\*4 cm \*4 cm = 344cm³ (L\*W\*H=V)

Injector Net Weight: 0.55kg

Gross Weight: 0.6kg

Injector Quality: China Made Brand New
Package Size: 28cm\*7 cm \*7 cm = 1372 cm³
Injector Type: Diesel Common Rail Injector

#### (2) Injector Box Size

Mob/WhatsApp: +86 13410541523 Tel: +8675523215133

© 2022 Shenzhen Shumatt Technology Co., Ltd

Email: ruby@shumatt.com

4 / 13

Website: www.shumatt.com

| No. | Name         | Inject | or Package S | ize (cm) |                                                                                                                                                                                                                                                                                                                                                                                                                                                                                                                                                                                                                                                                                                                                                                                                                                                                                                                                                                                                                                                                                                                                                                                                                                                                                                                                                                                                                                                                                                                                                                                                                                                                                                                                                                                                                                                                                                                                                                                                                                                                                                                                |
|-----|--------------|--------|--------------|----------|--------------------------------------------------------------------------------------------------------------------------------------------------------------------------------------------------------------------------------------------------------------------------------------------------------------------------------------------------------------------------------------------------------------------------------------------------------------------------------------------------------------------------------------------------------------------------------------------------------------------------------------------------------------------------------------------------------------------------------------------------------------------------------------------------------------------------------------------------------------------------------------------------------------------------------------------------------------------------------------------------------------------------------------------------------------------------------------------------------------------------------------------------------------------------------------------------------------------------------------------------------------------------------------------------------------------------------------------------------------------------------------------------------------------------------------------------------------------------------------------------------------------------------------------------------------------------------------------------------------------------------------------------------------------------------------------------------------------------------------------------------------------------------------------------------------------------------------------------------------------------------------------------------------------------------------------------------------------------------------------------------------------------------------------------------------------------------------------------------------------------------|
| 1   | Injector Box |        | 28*7*7       |          | A STATE OF THE PARTY OF THE PAR |